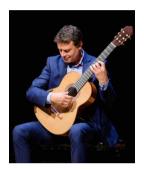

# Craig Ogden Celebrity Recital

Craig's performance will reflect the wonderful variety within the guitar repertoire and include music by Scarlatti, Villa-Lobos and Rodrigo - along with his warmth and sense of humour that charms every audience.