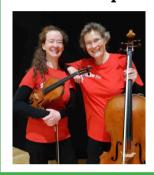

## Wednesday 2 July, 12.00 noon Julia Åberg & Jackie Tyler A Kaleidoscope of Music

Julia (violin) and Jackie (cello) of the CBSO will guide you through a kaleidoscopic selection of music over the centuries, with many familiar tunes and some lesser-known melodies.