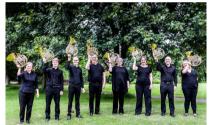

## The Birmingham Horn Sound French Horn Fireworks

These eight French horn players will perform mostly classical works, but include some lighter numbers and solo items.

**Concert tickets: £16 each** can be purchased on the door, if still available.